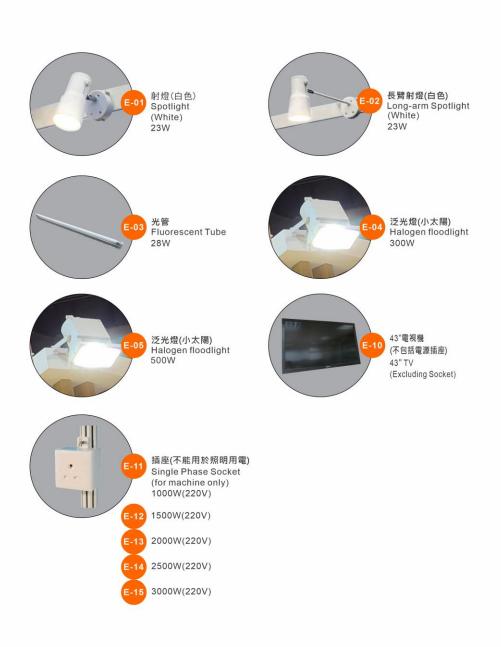

### Reference photos for additional electricity installation (partial)

| NO.                                                              | ITEMS                                                                                       | Rental Prices ( MOP ) | Rental Prices ( HKD ) | Rental Prices ( USD ) | <u>Qty</u> | Amount (MOP/HKD/USD) |
|------------------------------------------------------------------|---------------------------------------------------------------------------------------------|-----------------------|-----------------------|-----------------------|------------|----------------------|
| E-01                                                             | Energy Saving Spotlight 23W (Emitting the same light as an 100W incandescent bulb)          | 305.00                | 297.00                | 40.00                 |            |                      |
| E-02                                                             | Energy Saving Long-arm Spotlight 23W (Emitting the same light as an 100W incandescent bulb) | 325.00                | 316.00                | 42.00                 |            |                      |
| E-03                                                             | Energy Saving Fluorescent Tube 28W (Emitting the same light as an 40W fluorescent tube)     | 320.00                | 311.00                | 42.00                 |            |                      |
| E-04                                                             | Halogen floodlight (300W)                                                                   | 750.00                | 729.00                | 97.00                 |            |                      |
| E-05                                                             | Halogen floodlight (500W)                                                                   | 850.00                | 826.00                | 110.00                |            |                      |
| E-06                                                             | Lighting Connection Max. 100W Per Point                                                     | 235.00                | 229.00                | 31.00                 |            |                      |
| E-07                                                             | Lighting Connection Max. 200W Per Point                                                     | 290.00                | 282.00                | 38.00                 |            |                      |
| E-08                                                             | Lighting Connection Max. 300W Per Point                                                     | 380.00                | 369.00                | 49.00                 |            |                      |
| E-09                                                             | Lighting Connection Max. 500W Per Point                                                     | 585.00                | 568.00                | 76.00                 |            |                      |
| E-10                                                             | 43" TV ( Excluding Socket )                                                                 | 2,600.00              | 2,525.00              | 335.00                |            |                      |
| E-10A                                                            | TV wall mount                                                                               | 1,300.00              | 1,263.00              | 168.00                |            |                      |
| E-10B                                                            | TV stand                                                                                    | 1,040.00              | 1,010.00              | 134.00                |            |                      |
| E-11                                                             | 1000W Single Phase Socket (@max.1000W,for Machine Only)<br>(Cannot be used for Lighting)    | 735.00                | 714.00                | 95.00                 |            |                      |
| E-12                                                             | 1500W Single Phase Socket (@max.1500W,for Machine Only)<br>(Cannot be used for Lighting)    | 1,170.00              | 1,136.00              | 151.00                |            |                      |
| E-13                                                             | 2000W Single Phase Socket (@max.2000W,for Machine Only)<br>(Cannot be used for Lighting)    | 1,520.00              | 1,476.00              | 196.00                |            |                      |
| E-14                                                             | 2500W Single Phase Socket (@max.2500W,for Machine Only)<br>(Cannot be used for Lighting)    | 1,880.00              | 1,826.00              | 242.00                |            |                      |
| E-15                                                             | 3000W Single Phase Socket (@max.3000W,for Machine Only) (Cannot be used for Lighting)       | 2,110.00              | 2,049.00              | 272.00                |            |                      |
| E-16                                                             | Power Main- 30AMP/220V( @max. 5000W,for Machine Only )<br>(Cannot be used for Lighting)     | 4,220.00              | 4,098.00              | 543.00                |            |                      |
| E-17                                                             | Socket 1000W(220V) (24 hours usage)                                                         | 2,730.00              | 2,651.00              | 351.00                |            |                      |
| E-18                                                             | Socket 2000W(220V) (24 hours usage)                                                         | 5,070.00              | 4,923.00              | 652.00                |            |                      |
| E-19                                                             | Socket 3000W(220V) (24 hours usage)                                                         | 7,410.00              | 7,195.00              | 953.00                |            |                      |
| 50% surcharge for late per each order received after 28 May 2026 |                                                                                             |                       |                       |                       |            |                      |
| TOTAL                                                            |                                                                                             |                       |                       |                       |            |                      |